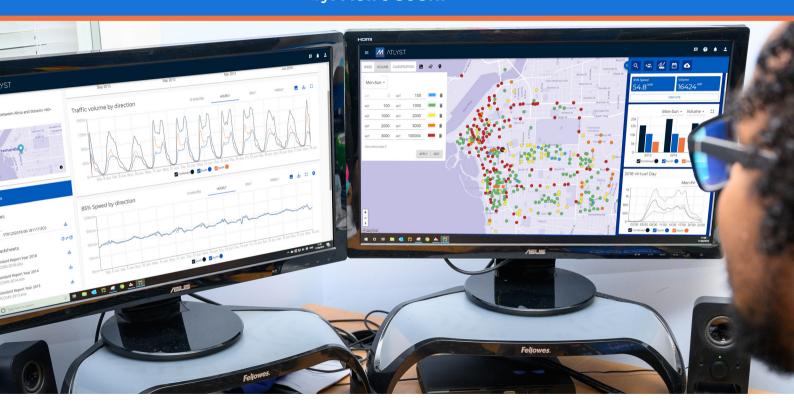

#### **INTERACTIVE MAP VIEW**

ATLYST uses editable colour schemes and three data layers (Volume, Speed and Class) to quickly and clearly display network-wide traffic behaviour, track changes and identify unusual patterns on a map.

#### **AUTOMATED REPORT CREATION**

Get access to a detailed view of each survey site with one click, including the 85th percentile speed, ADT, peak hours, virtual days, etc. Apply filters to quickly reach specific information.