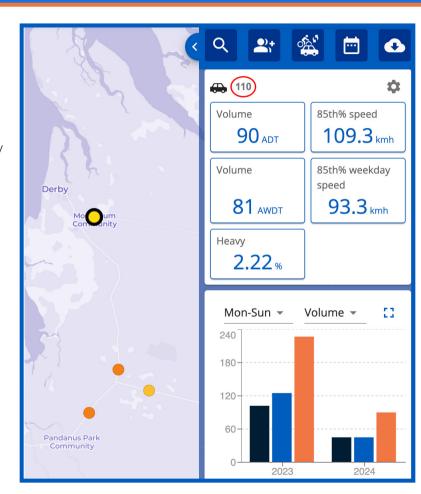

#### **AUTOMATED REPORT CREATION**

Get access to a detailed view of each survey site with one click, including the 85th percentile speed, ADT, peak hours, virtual days, etc. Apply filters to quickly reach specific information.

#### **SMART MULTI-SITE COMPARISON**

Store and access traffic data at the same location to quickly see changes over years. Select neighbouring locations for multi-site comparison.