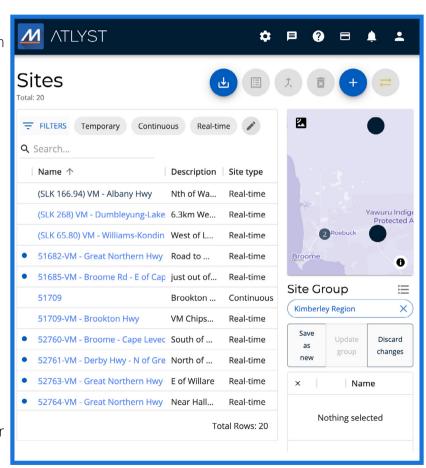

#### **SMART SITE EDITING**

ATLYST uses built-in tools to enable easy changes to site details or merging of multiple datasets at neighbouring locations into the same site.

#### **CONSISTENT SURVEYS**

Easily create and send MTE Site Lists to your field team and contractors, ensuring replicated surveys use the same site details. Save time and keep your data organised.